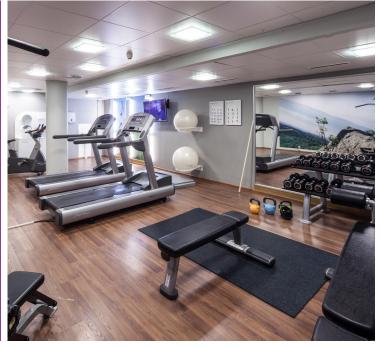

#### Other facilities

Evening Sauna 17.00-22.00 Gym open 24/7 Shop in lobby open 24/7 Free Scandic Easy Wi-Fi Outdoor parking and garage,

Restaurant opening hours are seasonal, please see our website for the most up-to-date schedule.